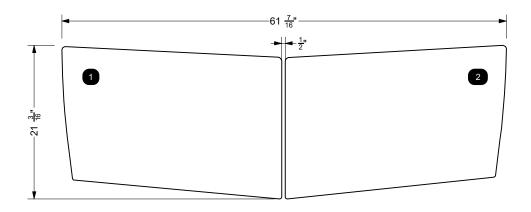

| CUSTOMER INFO                    | MATERIAL INFORMATION [BOM]                 | PART LIST                 |
|----------------------------------|--------------------------------------------|---------------------------|
| <b>YEAR</b> 2008                 | TEXTURE BRUSHED                            | ID DESCRIPTION / LOCATION |
| MAKE TIGE                        | TOP SHEET   3 MM   COLOR   BLACK           | 1 PORT SPP                |
| MODEL Z1                         | MID SHEET   3 MM   COLOR   DARK GRAY       | 2 STBD SPP                |
| AREA OF COVERAGE   SWIM PLATFORM | BOT SHEET   3 MM   COLOR   SUNBURST YELLOW | j                         |
|                                  | OVERALL 9 MM ADHESION PSA                  |                           |
|                                  | LOGO STYLE   FULL SHEET LASER              |                           |
|                                  | EDGE STYLE   COVE                          |                           |