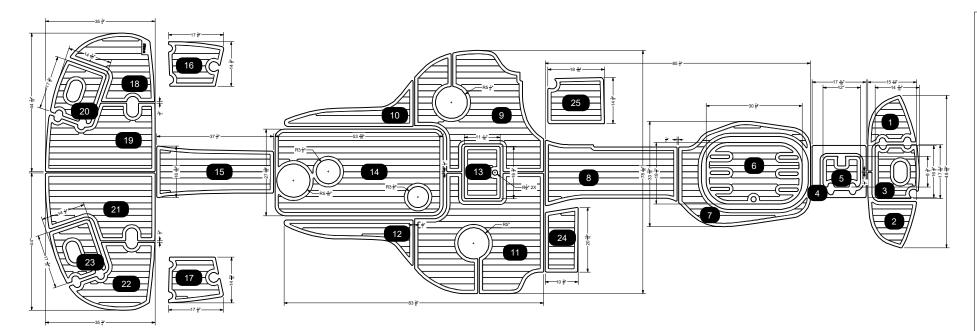

| CUSTOMER INFO               | MATERIAL INFORMATION [BOM]     | PART LIST                 |                           |
|-----------------------------|--------------------------------|---------------------------|---------------------------|
| <b>YEAR</b> 2005            | TEXTURE BRUSHED                | ID DESCRIPTION / LOCATION | ID DESCRIPTION / LOCATION |
| MAKE FOUR WINNS             | TOP SHEET   3 MM   COLOR   TBD | 1 PORT BOW                | 11 STBD COCKPIT           |
| MODEL 234 FUNSHIP           | BOT SHEET   3 MM   COLOR   TBD | 2 STBD BOW                | 12 STBD COCKPIT           |
| AREA OF COVERAGE   FULL KIT | OVERALL 6 MM ADHESION PSA      | 3 BOW HATCH               | 13 COCKPIT HATCH          |
|                             | LOGO STYLE   2" TEAK/LASER     | 4 BOW WALKTHROUGH         | 14 CENTER COCKPIT         |
|                             | EDGE STYLE   COVE              | 5 BOW WALKTHROUGH HATCH   | 15 AFT WALKTHROUGH        |
|                             |                                | 6 BOW SEATING AREA        | 16 PORT HATCH             |
|                             |                                | 7 FWD WALKTHROUGH         | 17 STBD HATCH             |
|                             |                                | 8 FWD WALKTHROUGH         | 18 PORT SPP               |
|                             |                                | 9 PORT COCKPIT            | 19 PORT SPP               |
|                             |                                | 10 PORT COCKPIT           | 20 PORT SPP HATCH         |
|                             |                                |                           | 21 STBD SPP               |
|                             |                                |                           | 22 STBD SPP               |
|                             |                                |                           | 23 STBD SPP HATCH         |
|                             |                                |                           | 24   HELM FOOTREST        |
|                             |                                |                           | 25   PORT FOOTREST        |